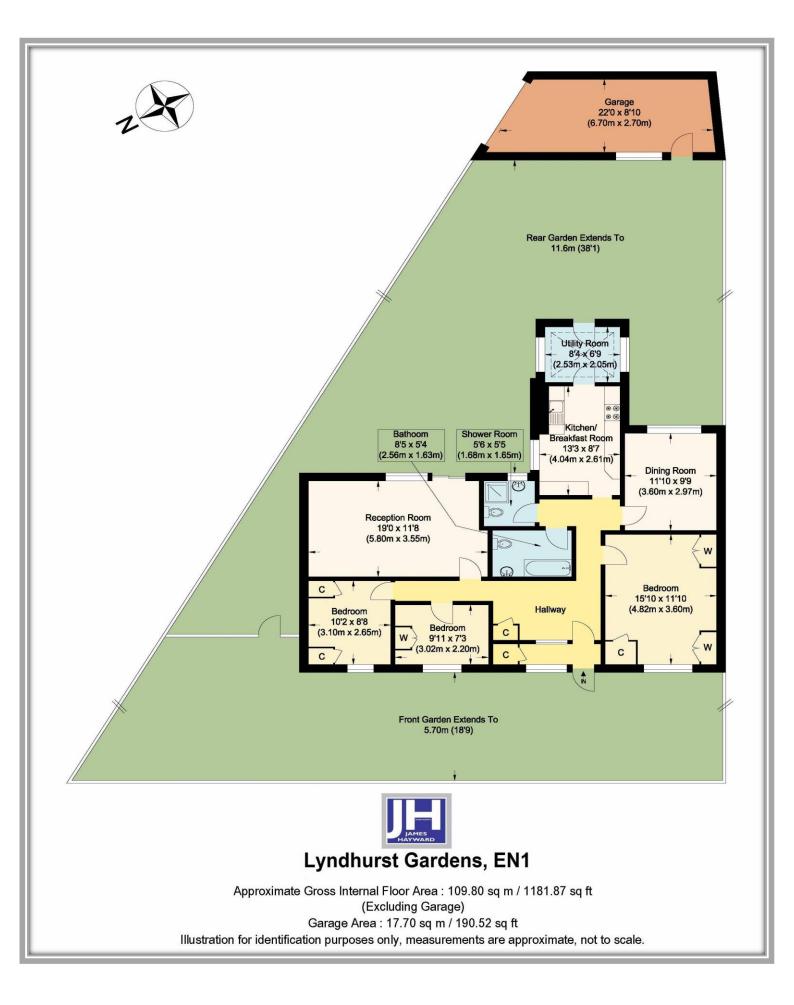

# LYNDHURST GARDENS

Enfield EN1 2AT

SEMI-DETACHED BUNGALOW - OFFERED CHAIN FREE THREE GOOD SIZED BEDROOMS TWO RECEPTION ROOMS GOOD SIZED KITCHEN & ADDITIONAL UTILITY ROOM BATHROOM/WC & SHOWER/WC FRONT & REAR GARDENS WITH SIDE ACCESS GARAGE TO REAR CLOSE TO TRANSPORT LINKS, SHOPS & SCHOOLS

Freehold

James Hayward are pleased to present, a chain free three bedroom bungalow situated on a corner plot in a quiet residential road, with wrap around gardens and a garage to the rear. The property is located within easy reach of both Bush Hill Park and Enfield Town main line stations, as well as bus routes, the Town centre, schools and an abundance of other amenities, including sports & leisure facilities. This very appealing home, offers well-proportioned and versatile living space, complemented by front and rear gardens with side access; it also provides an opportunity to acquire a residence that you can make your own. Council Tax Band: E